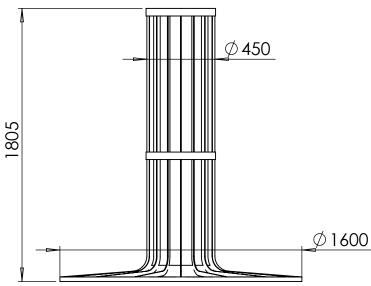

## Tree Grille | ASF 3001/SS Stainless Steel Tree Protection System

**Material:** 

Manufactured in stainless steel from recycled sources – grades 316 and grades 304 available Also available in 275 carbon steel from recycled sources

Finish:

Stainless steel versions finished satin brush polished Mild steel versions finished galvanised Powder coating also available

**Supporting Frames:** 

All tree grilles come with medium duty steel frames in two halves. Other heavier duty frames or paving support frames available on request

**Security Fixing:** 

Tree grilles come with facility to fix directly to supporting frames thus increasing rigidity and also preventing unauthorised removal